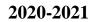

## 2021-2022

|      | ACADEMIC YEAR : 2020-21 |                          |                                                           |                                                     |  |
|------|-------------------------|--------------------------|-----------------------------------------------------------|-----------------------------------------------------|--|
| S.NO | Programme name          | Programme Code           | Number of students appeared in the final year examination | Number of students passed in final year examination |  |
| 1    | B.Sc                    | M.P.Cs                   | 24                                                        | 24                                                  |  |
| 2    | B.Sc                    | M.P.C                    | 16                                                        | 15                                                  |  |
| 3    | B.Sc                    | B.Z.C                    | 19                                                        | 19                                                  |  |
| 4    | B.Sc                    | M.Z.C                    | 15                                                        | 15                                                  |  |
| 5    | B.Com                   | Computer<br>Applications | 22                                                        | 22                                                  |  |
| 6    | B.Com                   | General                  | 6                                                         | 6                                                   |  |
| 7    | BA                      | H.E.P                    | 15                                                        | 15                                                  |  |