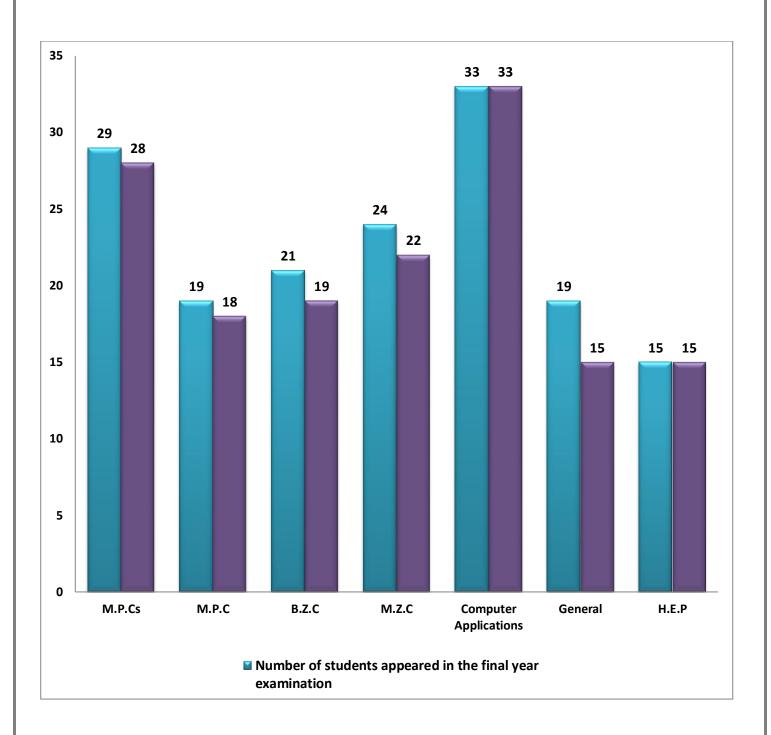

## 2.6.3 Pass percentage of Students during last five years

| Academic Year: 2022-2023 |                   |                          |                                                                 |                                                           |
|--------------------------|-------------------|--------------------------|-----------------------------------------------------------------|-----------------------------------------------------------|
| S.NO                     | Programme<br>Name | Programme<br>Code        | Number of students<br>appeared in the final<br>year examination | Number of students<br>passed in final year<br>examination |
| 1                        | B.Sc              | M.P.Cs                   | 29                                                              | 28                                                        |
| 2                        | B.Sc              | M.P.C                    | 19                                                              | 18                                                        |
| 3                        | B.Sc              | B.Z.C                    | 21                                                              | 19                                                        |
| 4                        | B.Sc              | M.Z.C                    | 24                                                              | 22                                                        |
| 5                        | B.Com             | Computer<br>Applications | 33                                                              | 33                                                        |
| 6                        | B.Com             | General                  | 19                                                              | 15                                                        |
| 7                        | BA                | H.E.P                    | 15                                                              | 15                                                        |