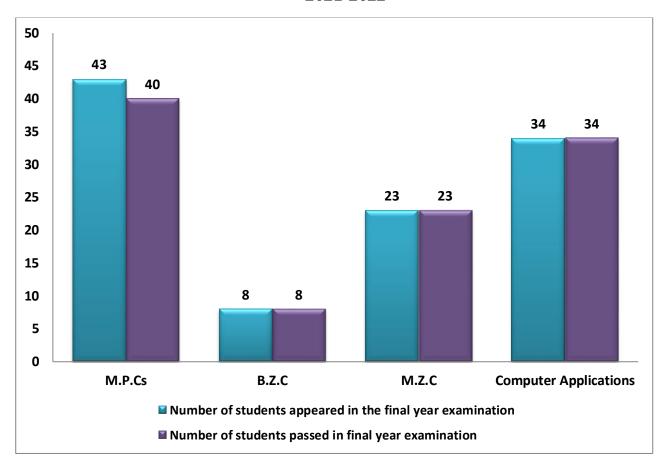

## 2022-2023

| Academic Year: 2021-22 |                   |                          |                                                                 |                                                     |  |
|------------------------|-------------------|--------------------------|-----------------------------------------------------------------|-----------------------------------------------------|--|
| S.NO                   | Programme<br>name | Programme<br>Code        | Number of students<br>appeared in the final<br>year examination | Number of students passed in final year examination |  |
| 1                      | B.Sc              | M.P.Cs                   | 43                                                              | 40                                                  |  |
| 2                      | B.Sc              | B.Z.C                    | 8                                                               | 8                                                   |  |
| 3                      | B.Sc              | M.Z.C                    | 23                                                              | 23                                                  |  |
| 4                      | B.Com             | Computer<br>Applications | 34                                                              | 33                                                  |  |