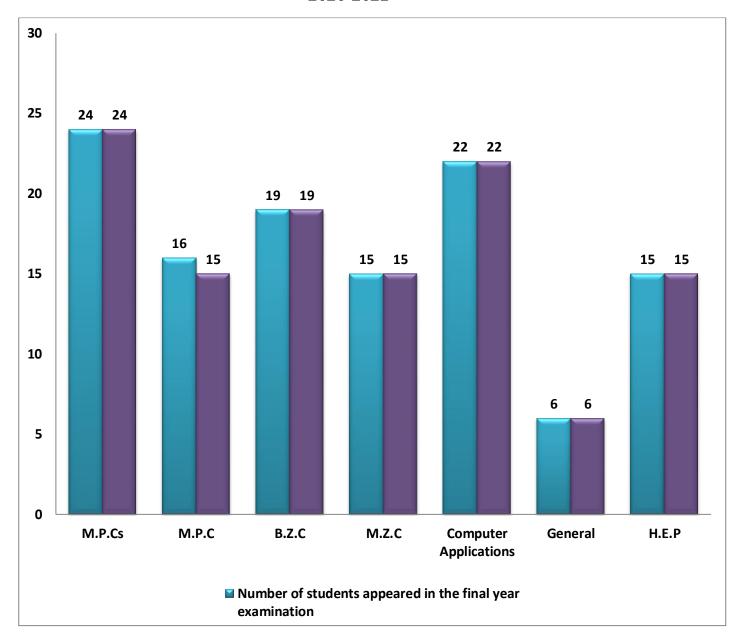

| Academic Year: 2019-20 |                |                          |                                                                 |                                                           |  |
|------------------------|----------------|--------------------------|-----------------------------------------------------------------|-----------------------------------------------------------|--|
| S.NO                   | Programme name | Programme Code           | Number of students<br>appeared in the final<br>year examination | Number of students<br>passed in final year<br>examination |  |
| 1                      | B.Sc           | M.P.Cs                   | 8                                                               | 8                                                         |  |
| 3                      | B.Sc           | B.Z.C                    | 10                                                              | 10                                                        |  |
| 5                      | B.Com          | Computer<br>Applications | 17                                                              | 17                                                        |  |